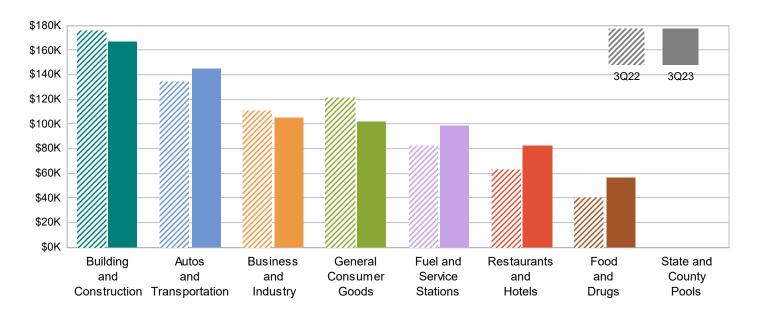

## **MAJOR INDUSTRY GROUPS**

| Major Industry Group      | Count | <u>3Q23</u> | <u>3Q22</u> | \$ Change | % Change |
|---------------------------|-------|-------------|-------------|-----------|----------|
| Building and Construction | 430   | 166,875     | 176,146     | (9,271)   | -5.3%    |
| Autos and Transportation  | 627   | 145,345     | 134,472     | 10,873    | 8.1%     |
| Business and Industry     | 3,264 | 105,154     | 111,490     | (6,336)   | -5.7%    |
| General Consumer Goods    | 2,315 | 102,357     | 121,494     | (19,137)  | -15.8%   |
| Fuel and Service Stations | 52    | 99,051      | 82,622      | 16,429    | 19.9%    |
| Restaurants and Hotels    | 152   | 82,787      | 63,234      | 19,554    | 30.9%    |
| Food and Drugs            | 100   | 57,236      | 40,492      | 16,744    | 41.4%    |
| Transfers & Unidentified  | 1,380 | 10,610      | 9,878       | 732       | 7.4%     |
| State and County Pools    | -     | 0           | 0           | 0         | -N/A-    |
| Total                     | 8,320 | 769,415     | 739,829     | 29,587    | 4.0%     |

## 3Q22 Compared To 3Q23