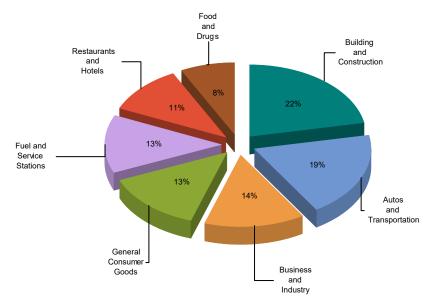

## **MAJOR INDUSTRY GROUPS**

| Major Industry Group      | Count | <u>3Q23</u> | <u>3Q22</u> | \$ Change | % Change |
|---------------------------|-------|-------------|-------------|-----------|----------|
| Building and Construction | 430   | 166,875     | 176,146     | (9,271)   | -5.3%    |
| Autos and Transportation  | 627   | 145,345     | 134,472     | 10,873    | 8.1%     |
| Business and Industry     | 3,264 | 105,154     | 111,490     | (6,336)   | -5.7%    |
| General Consumer Goods    | 2,315 | 102,357     | 121,494     | (19,137)  | -15.8%   |
| Fuel and Service Stations | 52    | 99,051      | 82,622      | 16,429    | 19.9%    |
| Restaurants and Hotels    | 152   | 82,787      | 63,234      | 19,554    | 30.9%    |
| Food and Drugs            | 100   | 57,236      | 40,492      | 16,744    | 41.4%    |
| Transfers & Unidentified  | 1,380 | 10,610      | 9,878       | 732       | 7.4%     |
| State and County Pools    | -     | 0           | 0           | 0         | -N/A-    |
| Total                     | 8,320 | 769,415     | 739,829     | 29,587    | 4.0%     |

## 3Q23 Percent of Total